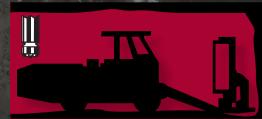

### DU311-TK/Orion

Depth: 300m Length: 5m Width: 1.8m Height: 2.7m Weight: 12,700kg