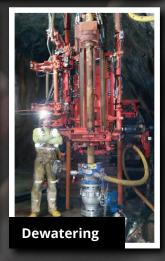

# Percussive Services

## **Services**

- Production & Service Hole Drilling
- Reverse Circulation Drilling
- Drop & Inverse Raise Extraction
- Grade Control
- Narrow Vein Extraction
- Ground Support Installation
- Dewatering
- V-30 & Canister Drilling
- Engineering Services
- Stope Design
- Drill & Blast