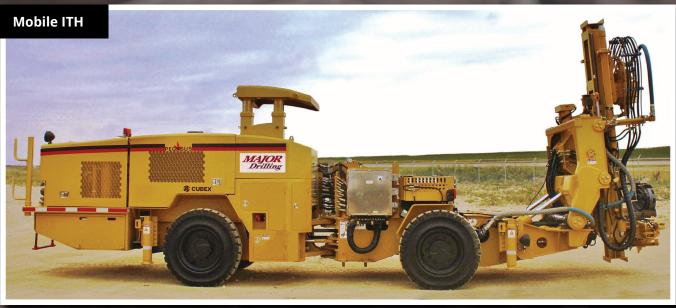

# Percussive Services











# Remote Technology









## **Services**

- Production & Service Hole Drilling
- Reverse Circulation Drilling
- Drop & Inverse Raise Extraction
- Grade Control
- Narrow Vein Extraction
- Ground Support Installation
- Dewatering
- V-30 & Canister Drilling
- Engineering Services
- Stope Design
- Drill & Blast

### Who We Are

- We are the leader in technical underground drilling and dewatering services
- Operating over 50 drills
- Employing over 200 employees in Canada,
  USA, Mexico and Colombia

### **What Makes Us Different?**

Routine customization of equipment and procedures to fit the specific needs of our customers in order to ensure optimal project success.





## **Top Hammer**



### **Stinger NP**

Depth: 30m Length: 3m Width: 1m Height: 2.3m Weight: 1,725kg

# **ITH /