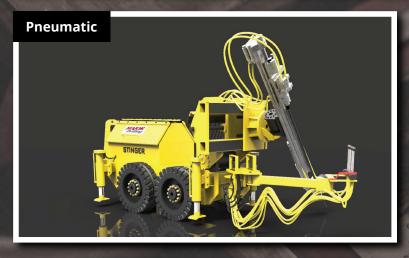

## **Top Hammer**

### **Stinger NP**

Depth: 30m Length: 3m Width: 1m Height: 2.3m Weight: 1,725kg