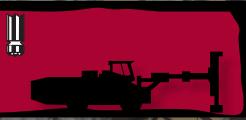

### DU211-T/6200N

Depth: 130m Length: 4m Width: 1.2m Height: 2.6m Weight: 8,200kg

**Stinger** Depth: 30m Length: 3.4m Width: 1.5m Height: 2.54m Weight: 4,082kg