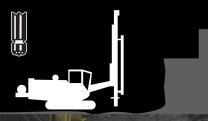

### **Stopemaster**

Depth: 40m Length: 5.8m Width: 1.4m Height: 3m Weight: 9,600kg