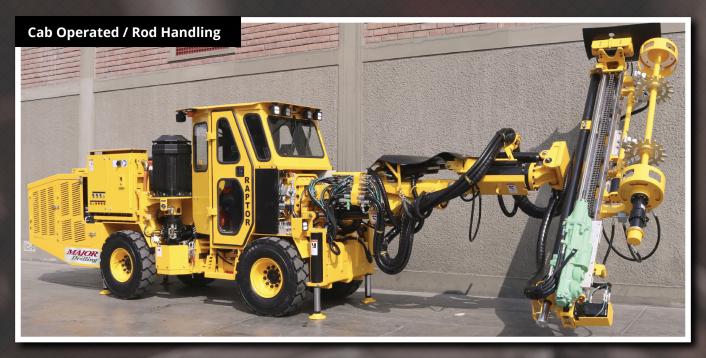

# Percussive Services











# Remote Technology









## **Services**

- Production & Service Hole Drilling
- Reverse Circulation Drilling
- Drop & Inverse Raise Extraction
- Grade Control
- Narrow Vein Extraction
- Ground Support Installation
- Dewatering
- V-30 & Canister Drilling
- Engineering Services
- Stope Design
- Drill & Blast

### Who We Are

- We are the leader in technical underground drilling and dewatering services
- Operating over 50 drills
- Employing over 200 employees in Canada,
  USA, Mexico and Colombia

### **What Makes Us Different?**

Routine customization of equipment and procedures to fit the specific needs of our customers in order to ensure optimal project success.





## **Top Hammer**



### **Stinger NP**

Depth: 30m Length: 3m Width: 1m Height: 2.3m Weight: 1,725kg

# **ITH