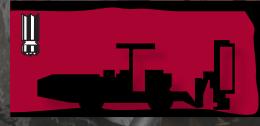

### DU311-TK/Orion

Depth: 300m Length: 5m Width: 1.8m Height: 2.7m Weight: 12,700kg