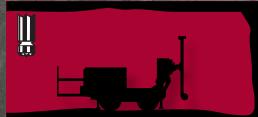

### **Stinger NP**

Depth: 30m Length: 3m Width: 1m Height: 2.3m Weight: 1,725kg