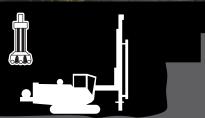

### **Stopemaster**

Depth: 40m Length: 5.8m Width: 1.4m Height: 3m Weight: 9,600kg