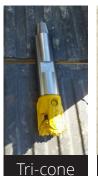

## Underground Dewatering



QUALITY • SAFETY • RESULTS

#### Effective High-Wall Ground Pressure Relief



80-100 gpm

Via Underground Drilling & Subsequent Installation of Drainage System.







Our goal is to safely reduce high-wall pressure through existing or targeted underground dewatering locations.

#### Methods

#### ITH & Rotary:

- Various sizes
- Performs at all inclinations (360 Degrees)
- Implementation of surface techniques and tooling

## Large-diameter well-hole drilling (6.75" or Greater):

- ITH and rotary
- Typically performed at -65° to -90°
- Implementation of surface techniques, tooling and mud systems



#### Tooling Selection Examples (Based on expected drilling conditions)







## Application-Specific Engineered Mud Systems





#### Dewatering Variations



#### Well Holes







### Pre-collar Checklist

- Pilot and ream 25-50 ft
- Perform pre-collar survey
- Install 25-50 ft stainless steel casing
- Grout in place
- Perform pressure test
- Pressure grout if required

#### Safety Device Examples

- Hydraulic BOP
- Washington Head Assembly
- Emergency shut-in tooling and procedures





BOP -Valve- Diverter



### Total Depth Drilling



Proven 1300' Holes



Rod Handling



Drilled at all Inclinations

#### Screen Installation

#### **Screen installation**

#### incorporates the following:

- Multiple sizes and materials
- All inclinations with proven safe-install procedures
- Assistance with the drainage system integrity



3/8" Holes PVC



Slotted Metal