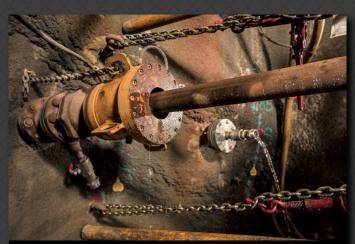

### Final Plumbing & Manifold Installation Examples

Through extensive research and development, Major Drilling has the proven resources, experience, and technical ability to safely and productively execute a variety of underground drainage systems in order to successfully dewater, and thereby reduce ground pore pressures.