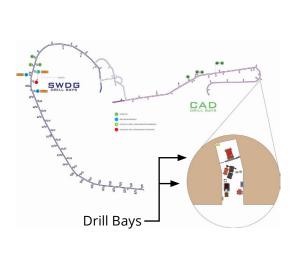

## Underground Dewatering



QUALITY • SAFETY • RESULTS

#### Effective High-Wall Ground Pressure Relief



80-100 gpm

Via Underground Drilling & Subsequent Installation of Drainage System.







Our goal is to safely reduce high-wall pressure through existing or targeted underground dewatering locations.

#### Methods

#### ITH & Rotary:

- Various sizes
- Performs at all inclinations (360 Degrees)
- Implementation of surface techniques and tooling

## Large-diameter well-hole drilling (6.75" or Greater):

- ITH and rotary
- Typically performed at -65° to -90°
- Implementation of surface techniques, tooling and mud systems



#### Tooling Selection Examples (Based on expected drilling conditions)







## Application-Specific Engineered Mud Systems





#### Dewatering Variations



#### Well Holes







### Pre-collar Checklist

- Pilot and ream 25-50 ft
- Perform pre-collar survey
- Install 25-50 ft stainless steel casing
- Grout in place
- Perform pressure test
- Pressu