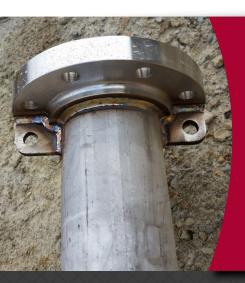

### Pre-collar Checklist

- Pilot and ream 25-50 ft
- Perform pre-collar survey
- Install 25-50 ft stainless steel casing
- Grout in place
- Perform pressure test
- Pressure grout if required