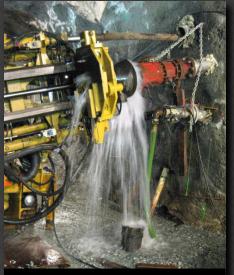

#### ITH & Rotary:

- Various sizes
- Performs at all inclinations (360 Degrees)
- Implementation of surface techniques and tooling

## Large-diameter well-hole drilling (6.75" or Greater):

- ITH and rotary
- Typically performed at -65° to -90°
- Implementation of surface techniques, tooling and mud systems