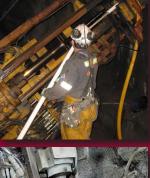

### Pre-collar Checklist

- Pilot and ream 25-50 ft
- Perform pre-collar survey
- Install 25-50 ft stainless steel casing
- Grout in place
- Perform pressure test
- Pressure grout if required