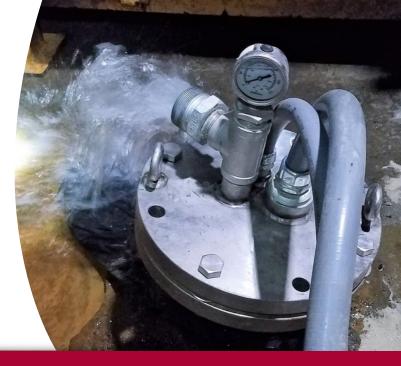

#### Safety Device Examples

- Hydraulic BOP
- Washington Head Assembly
- Emergency shut-in tooling and procedures

BOP -Valve- Diverter