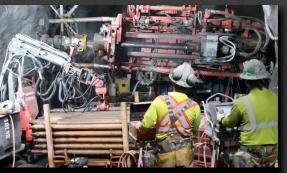

### Total Depth Drilling

Proven 1300' Holes

Rod Handling

Drilled at all Inclinations