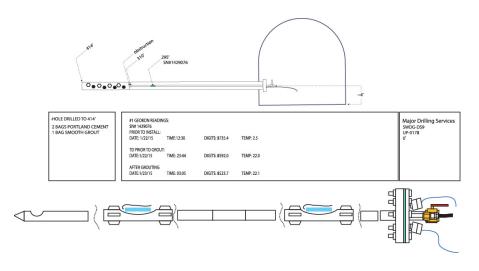

### Pre-collar Checklist

- Pilot and ream 25-50 ft
- Perform pre-collar survey
- Install 25-50 ft stainless steel casing
- Grout in place
- Perform pressure test
- Pressure grout if required

#### **Piezometer Installation**