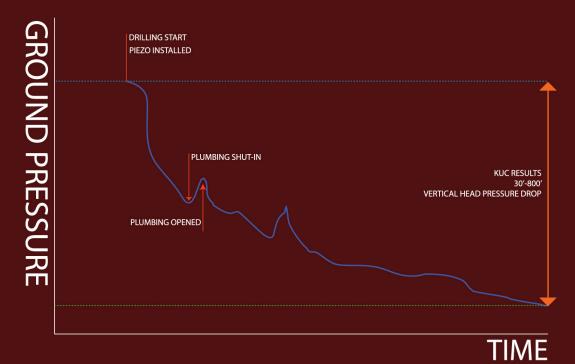

e-collar Checklist

- Pilot and ream 25-50 ft
- Perform pre-collar survey
- Install 25-50 ft stainless steel casing
- Grout in place
- Perform pressure test
- Pressure grout if required

#### Safety Device Examples

- Hydraulic BOP
- Washington Head Assembly
- Emergency shut-in tooling and procedures





BOP -Valve- Diverter



### Total Depth Drilling



Proven 1300' Holes



Rod Handling



Drilled at all Inclinations

#### Screen Installation

#### **Screen installation**

#### incorporates the following:

- Multiple sizes and materials
- All inclinations with proven safe-install procedures
- Assistance with the drainage system integrity



3/8" Holes PVC



Slotted Metal Pipe





#### **Piezometer Installation**





## Results



**TYPICAL PIEZOMETER RESULTS & PRESSURE BEHAVIOR** 





### Final Plumbing & Manifold Installation Examples



Through extensive research and development, Major Drilling has the proven resources, experience, and technical ability to safely and productively execute a variety of underground drainage systems in order to successfully dewater, and thereby reduce ground pore pressures.

<u>\_\_\_\_\_\_\_</u>

#### Major Drilling = Major Success

#### Our team unites to produce unparalleled service:

- Specializing in safety, quality and productivity
- Offering many cumulative years of drilling experience and resources
- Possessing extensive technical resources
- Including self-sufficient mechanical and fabrication facilities

# We are the leader in technical underground drilling and dewatering services.



#### majordrilling.com

### QUALITY • SA