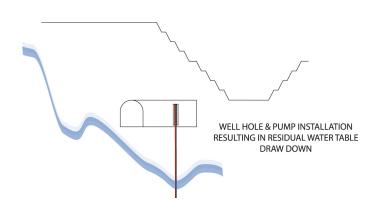

Dewatering



QUALITY • SAFETY • RESULTS

#### Effective High-Wall Ground Pressure Relief



80-100 gpm

Via Underground Drilling & Subsequent Installation of Drainage System.







Our goal is to safely reduce high-wall pressure through existing or targeted underground dewatering locations.

#### Methods

#### ITH & Rotary:

- Various sizes
- Performs at all inclinations (360 Degrees)
- Implementation of surface techniques and tooling

## Large-diameter well-hole drilling (6.75" or Greater):

- ITH and rotary
- Typically performed at -65° to -90°
- Implementation of surface techniques, tooling and mud systems



#### Tooling Selection Examples (Based on expected drilling conditions)







## Application-Specific Engineered Mud Systems





#### Dewatering Variations



#### Well Holes







### Pre-collar Checklist

- Pilot and ream 25-50 ft
- Perform pre-collar survey
- Install 25-50 ft stainless steel casing
- Grout in place
- Perform pressure test
- Pressure grout if required

#### Safety Device Examples

- Hydraulic BOP
- Washington Head Assembly
- Emergency shut-in tooling and procedures





BOP -Valve- Diverter



### Total Depth Drilling



Proven 1300' Holes



Rod Handling



Drilled at all Inclinations

#### Screen Installation

#### **Screen installation**

#### incorporates the following:

- Multiple sizes and materials
- All inclinations with proven safe-install procedures
- Assistance with the drainage system integrity



3/8" Holes PVC



Slotted Metal Pipe





#### **Piezometer Installation**





## Results



**TYPICAL PIEZOMETER RESULTS & PRESSURE B