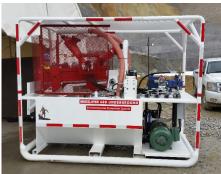

## Underground Dewatering



QUALITY • SAFETY • RESULTS

#### Effective High-Wall Ground Pressure Relief



80-100 gpm

Via Underground Drilling & Subsequent Installation of Drainage System.







Our goal is to safely reduce high-wall pressure through existing or targeted underground dewatering locations.

#### Methods

#### ITH & Rotary:

- Various sizes
- Performs at all inclinations (360 Degrees)
- Implementation of surface techniques and tooling

## Large-diameter well-hole drilling (6.75" or Greater):

- ITH and rotary
- Typically performed at -65° to -90°
- Implementation of surface techniques, tooling and mud systems



#### Tooling Selection Examples (Based on expected drilling conditions)







## Application-Specific Engineered Mud Systems





#### Dewatering Variations



#### Well Holes







### Pre-collar Checklist

- Pilot and ream 25-50 ft
- Perform pre-collar survey
- Install 25-50 ft stainless steel casing
- Grout in place
- Perform pressure test
- Pressure grout if required

#### Safety Device Examples

- Hydraulic BOP
- Washington Head Assembly
- Emergency shut-in tooling and procedures





BOP -Valve- Diverter



### Total Depth Drilling



Proven 1300' Holes



Rod Handling



Drilled at all Inclinations

#### Screen Installation

#### **Screen installation**

#### incorporates the following:

- Multiple sizes and materials
- All inclinations with proven safe-install procedures
- Assistance with the drainage system integrity



3/8" Holes PVC



Slotted Metal Pipe





#### **Piezometer Installation**





## Res