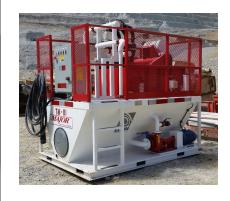

### Final Plumbing & Manifold Installation Examples

Through extensive research and development, Major Drilling has the proven resources, experience, and technical ability to safely and productively execute a variety of underground drainage systems in order to successfully dewater, and thereby reduce ground pore pressures.