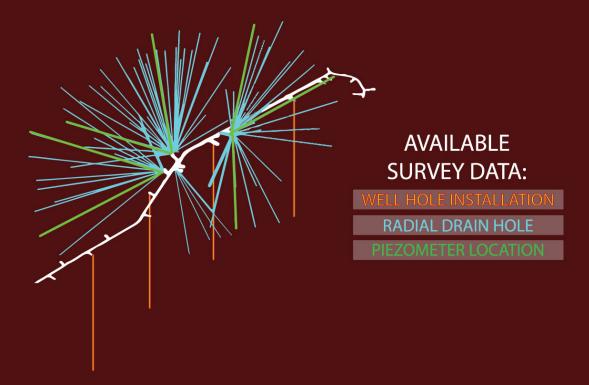

Dewatering Variations



#### Well Holes







### Pre-collar Checklist

- Pilot and ream 25-50 ft
- Perform pre-collar survey
- Install 25-50 ft stainless steel casing
- Grout in place
- Perform pressure test
- Pressure grout if required

#### Safety Device Examples

- Hydraulic BOP
- Washington Head Assembly
- Emergency shut-in tooling and procedures





BOP -Valve- Diverter



### Total Depth Drilling



Proven 1300' Holes



Rod Handling



Drilled at all Inclinations

#### Screen Installation

#### **Screen installation**

#### incorporates the following:

- Multiple sizes and materials
- All inclinations with proven safe-install procedures
- Assistance with the drainage system integrity



3/8" Holes PVC



Slotted Metal Pipe





#### **Piezometer Installation**





## Results



**TYPICAL PIEZOMETER RESULTS & PRESSURE BEHAVIOR** 





### Final Plumbing & Manifold Installation Examples



Through extensive research and development, Major Drilling has the proven resources, experience, and technical ability to safely and productively execute a variety of underground drainage systems in order to successfully dewater, and thereby reduce ground pore pressures.

<u>\_\_\_\_\_\_\_</u>

#### Major Drilling = Major Success

#### Our team unites to produce unparalleled service:

- Specializing in safety, quality and productivity
- Offering many cumulative years of drilling experience and resources
- Possessing extensive technical resources
- Including self-sufficient mechanical and fabrication facilities

# We are the leader in technical underground drilling and dewaterin