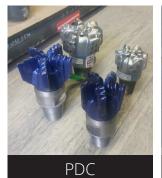

## Underground Dewatering



QUALITY • SAFETY • RESULTS

#### Effective High-Wall Ground Pressure Relief



80-100 gpm

Via Underground Drilling & Subsequent Installation of Drainage System.







Our goal is to safely reduce high-wall pressure through existing or targeted underground dewatering locations.

#### Methods

#### ITH & Rotary:

- Various sizes
- Performs at all inclinations (360 Degrees)
- Implementation of surface techniques and tooling

## Large-diameter well-hole drilling (6.75" or Greater):

- ITH and rotary
- Typically performed at -65° to -90°
- Implementation of surface techniques, tooling and mud systems



#### Tooling Selection Examples (Based on expected drilling conditions)







## Application-Specific Engineered Mud Systems





#### Dewatering Variations



#### Well Holes







### Pre-collar Checklist

- Pilot and ream 25-50 ft
- Perform pre-collar survey
- Install 25-50 ft stainless steel casing
- Grout in place
- Perform pressure test
- Pressure grout if required

#### Safety Device Examples

- Hydraulic BOP
- Washington Head Assembly
- Emergency shut-in tooling and procedures





BOP -Valve- Diverter



### Total Depth Drilling



Proven 1300' Holes



Rod Handling



Drilled at all Inclinations

#### Screen Installation

#### **Screen installation**

#### incorporates the following:

- Multiple sizes and materials
- All inclinations with proven safe-install procedures
- Assistance with the drainage system integrity



3/8" Holes PVC



Slotted Meta