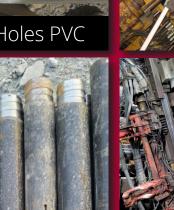

#### Screen Installation

#### **Screen installation**

#### incorporates the following:

- Multiple sizes and materials
- All inclinations with proven safe-install procedures
- Assistance with the drainage system integrity

3/8" Holes PVC

Slotted Metal Pipe