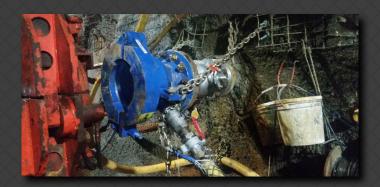

### Final Plumbing & Manifold Installation Examples

Through extensive research and development, Major Drilling has the proven resources, experience, and technical ability to safely and productively execute a variety of underground drainage systems in order to successfully dewater, and thereby reduce ground pore pressures.