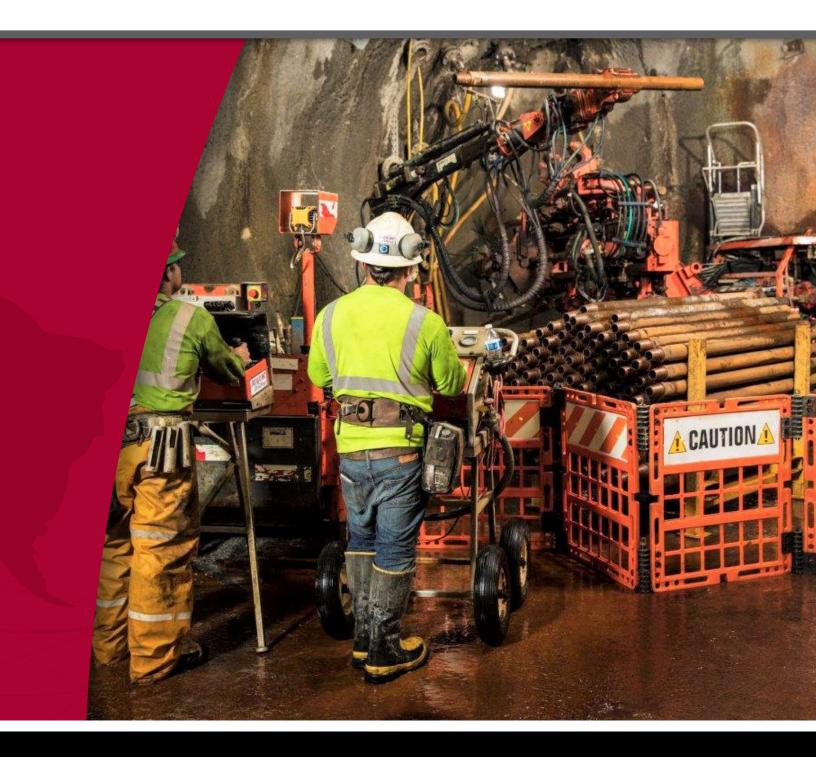

## Underground Dewatering

QUALITY • SAFETY • RESULTS

#### Effective High-Wall Ground Pressure Relief

80-100 gpm

Via Underground Drilling & Subsequent Installation of Drainage System.

Our goal is to safely reduce high-wall pressure through existing or targeted underground dewatering locations.

#### Methods