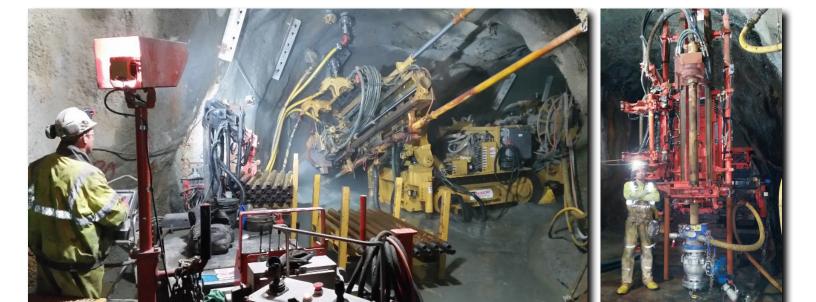

#### ITH & Rotary:

- Various sizes
- Performs at all inclinations (360 Degrees)
- Implementation of surface techniques and tooling

## Large-diameter well-hole drilling (6.75" or Greater):

- ITH and rotary
- Typically performed at -65° to -90°
- Implementation of surface techniques, tooling and mud systems

### Total Depth Drilling

Proven 1300' Holes

Rod Handling

Drilled at all Inclinations