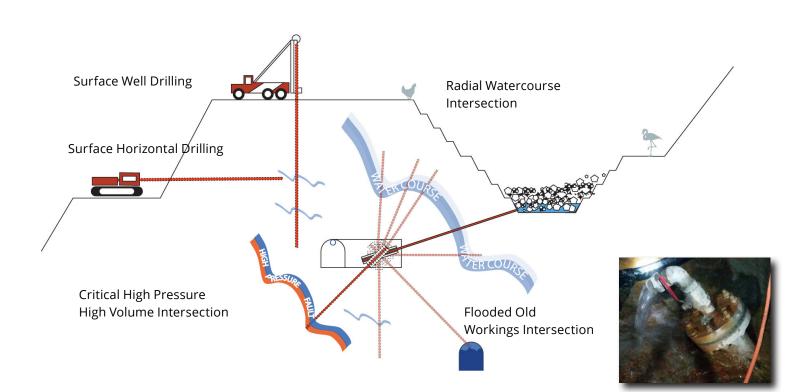

#### Effective High-Wall Ground Pressure Relief

80-100 gpm

Via Underground Drilling & Subsequent Installation of Drainage System.

Our goal is to safely reduce high-wall pressure through existing or targeted underground dewatering locations.

#### Dewatering Variations

#### Well Holes