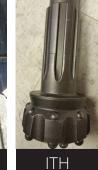

## Underground Dewatering



QUALITY • SAFETY • RESULTS

#### Effective High-Wall Ground Pressure Relief



80-100 gpm

Via Underground Drilling & Subsequent Installation of Drainage System.







Our goal is to safely reduce high-wall pressure through existing or targeted underground dewatering locations.

#### Methods

#### ITH & Rotary:

- Various sizes
- Performs at all inclinations (360 Degrees)
- Implementation of surface techniques and tooling

## Large-diameter well-hole drilling (6.75" or Greater):

- ITH and rotary
- Typically performed at -65° to -90°
- Implementation of surface techniques, tooling and mud systems



#### Tooling Selection Examples (Based on expected drilling conditions)







## Application-Specific Engineered Mud Systems





#### Dewatering Variations



#### Well Holes







### Pre-collar Checklist

- Pilot and ream 25-50 ft
- Perform pre-collar survey
- Install 25-50 ft stainless steel casing
- Grout in place
- Perform pressure test
- Pressure grout if required

#### Safety Device Examples

- Hydraulic BOP
- Washington Head Assembly
- Emergency shut-in tooling and procedures





BOP -Valve- Diverter



### Total Depth Drilling



Proven 1300' Holes



Rod Handling



Drilled at all Inclinations

#### Screen Installation

#### **Screen installation**

#### incorporates the following:

- Multiple sizes and materials
- All inclinations with proven safe-install procedures
- Assistance with the drainage system integrity



3/8" Holes PVC



Slotted Metal Pi