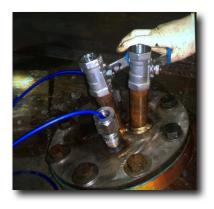

### Final Plumbing & Manifold Installation Examples

Through extensive research and development, Major Drilling has the proven resources, experience, and technical ability to safely and productively execute a variety of underground drainage systems in order to successfully dewater, and thereby reduce ground pore pressures.