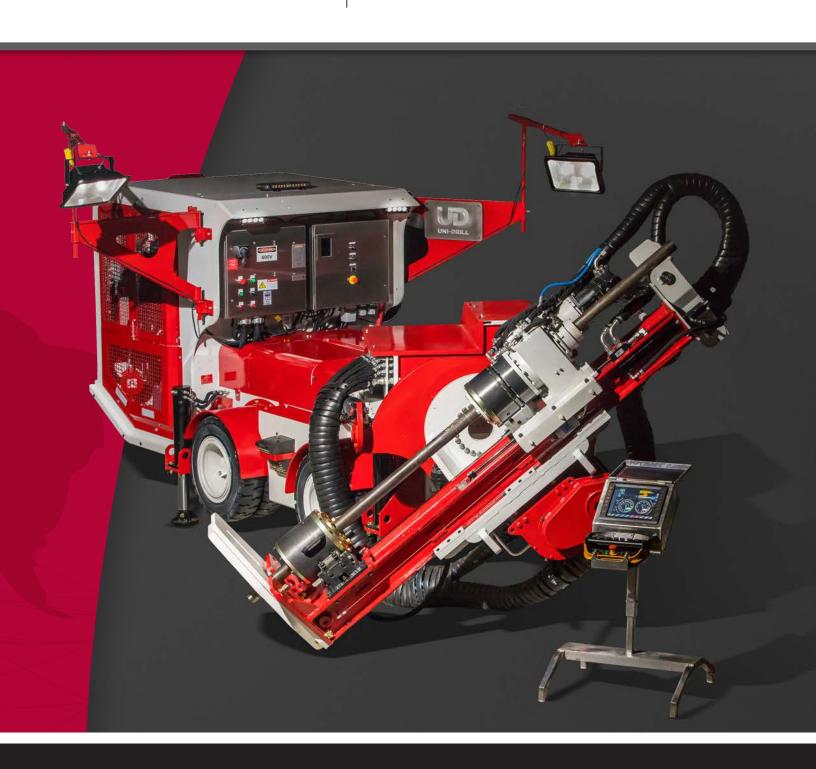

## Major U600

Mobile Underground Core Drill



# Major U600 Specs



#### **DEPTH RATING**

|            | DOWN | UP  |
|------------|------|-----|
| H (meters) | 300  | 150 |
| N (meters) | 600  | 300 |
| B (meters) | 800  | 400 |

Chuck and Clamp Boyles HWL

#### **POWER UNIT**

**100HP** with soft start on 575, 460VAC or other voltages on request; Deutz MSHA tier 3/4i diesel engine for level moving and positioning; Rexroth LS piston pump and hydrostatic proportional piston circuit; Air-oil cooling system (water cooler as an option).

**205 litres (50 gallons)** hydraulic tank.



#### **WIRE-LINE HOIST**

**900 m** capacity (with 3/16 O.D. cable); Line speed (bare and full drum): 150 to 300 m/min proportional controlled; Hydraulic mounted manifold block for free-wheeling and counterbalance.

#### **ROTATION CAPACITY**

80cc Rexrot