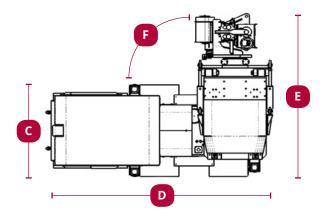

#### **DIMENSIONS**

| Α | <b>2083 mm</b> (82 in)  |
|---|-------------------------|
| В | <b>5283 mm</b> (208 in) |
| С | <b>1930 mm</b> (76 in)  |
| D | <b>4344 mm</b> (171 in) |
| E | <b>3426 mm</b> (135 in) |
| F | 90°                     |

#### **TOP**