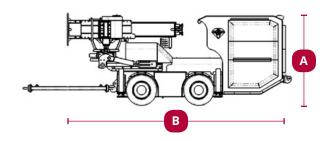

#### **DIMENSIONS**

| Α | <b>2083 mm</b> (82 in)  |
|---|-------------------------|
| В | <b>5283 mm</b> (208 in) |
| С | <b>1930 mm</b> (76 in)  |
| D | <b>4344 mm</b> (171 in) |
| E | <b>3426 mm</b> (135 in) |
| F | 90°                     |

#### **SIDE**