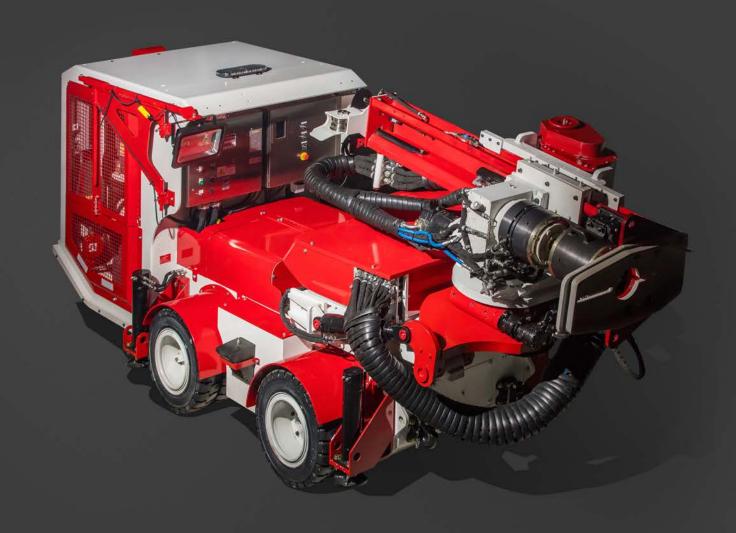

## Major U600

Mobile Underground Core Drill



# Major U600 Specs



#### **DEPTH RATING**

|            | DOWN | UP  |
|------------|------|-----|
| H (meters) | 300  | 150 |
| N (meters) | 600  | 300 |
| B (meters) | 800  | 400 |

Chuck and Clamp Boyles HWL

#### **POWER UNIT**

**100HP** with soft start on 575, 460VAC or other voltages on request; Deutz MSHA tier 3/4i diesel engine for level moving and positioning; Rexroth LS piston pump and hydrostatic proportional piston circuit; Air-oil cooling system (water cooler as an option).

**205 litres (50 gallons)** hydraulic tank.



#### **WIRE-LINE HOIST**

**900 m** capacity (with 3/16 O.D. cable); Line speed (bare and full drum): 150 to 300 m/min proportional controlled; Hydraulic mounted manifold block for free-wheeling and counterbalance.

#### **ROTATION CAPACITY**

80cc Rexroth variable displacemen