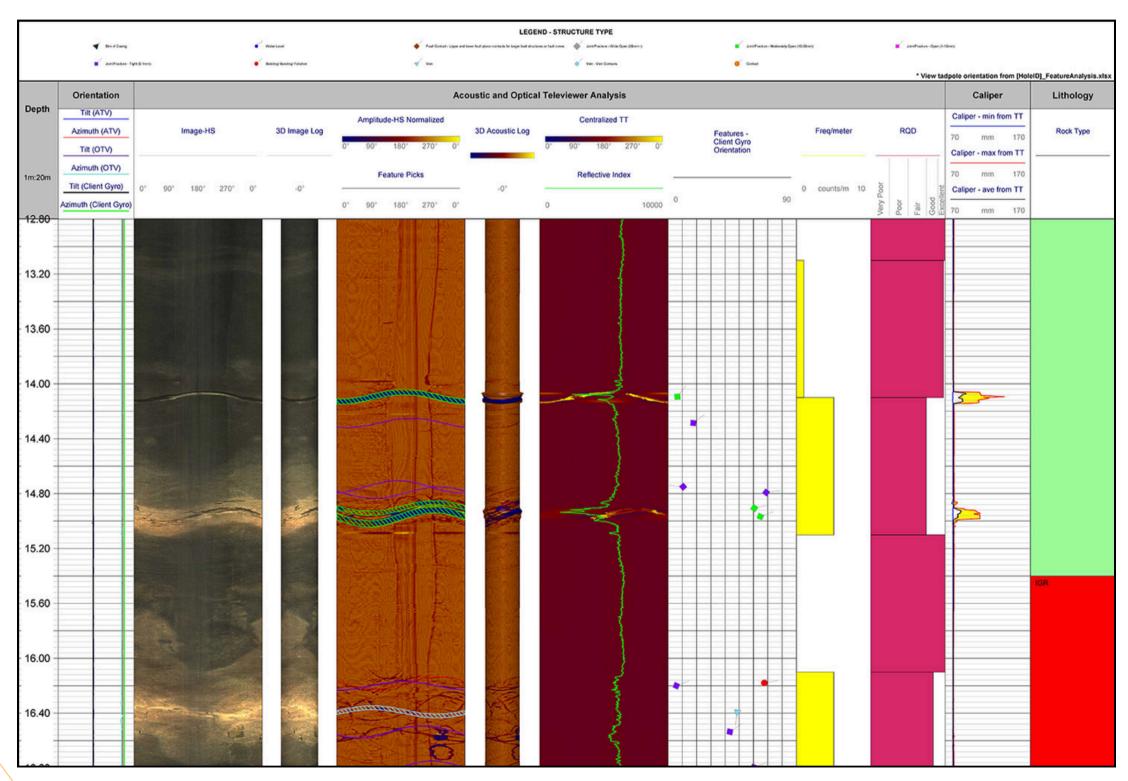

- **Orebody imaging** available earlier with complete, accurate detail
- Employs the best instruments,
   methodology, and interpretation of borehole survey data
- Offers additional geological consulting services to provide deeper insights

- Downhole Tools
  - Orebody Imaging
  - Geophysical Data
  - Hydrogeological Data
  - Directional & Hole Inspection
- Consulting Services
  - Stress Estimation
  - Off-Hole Structure Investigation
  - Geological Consulting