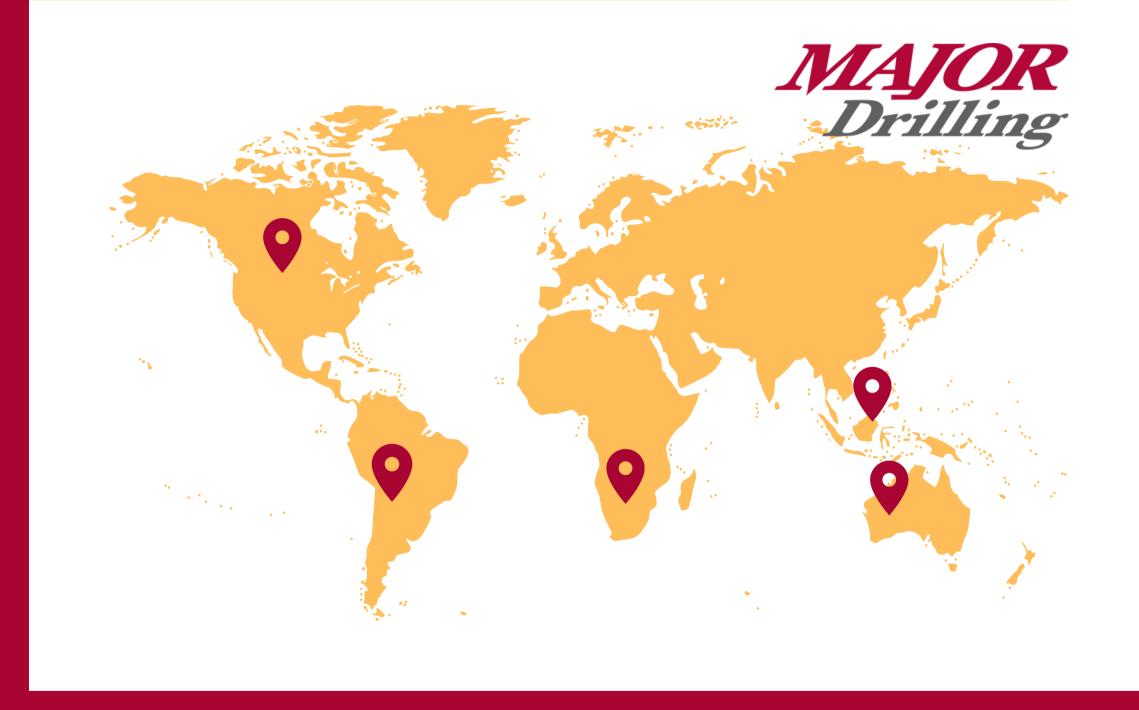

# Global Capabilities

Major Drilling is a leading **specialized drilling** company with a global presence, delivering exceptional results on the toughest sites.

Leveraging our extensive experience, modern diversified drilling fleet, and commitment to **safety**, we **partner** with customers **worldwide**.

Our services include surface and underground drilling, directional drilling, dewatering, and more, ensuring quality, safety, and outstanding results. With branch locations across North and South America, Europe, Africa, Asia, and Australia, Major Drilling is equipped to meet the unique needs of every project.