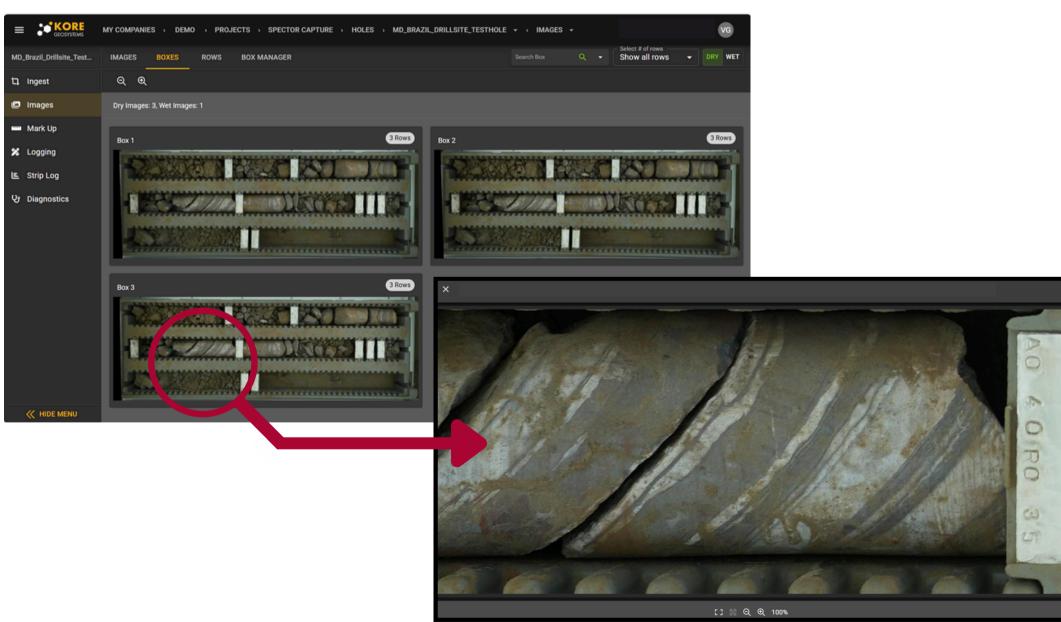

With imaging captured drillside at Major Drilling customer projects, KORE Geosystems enhances the value extracted from geological data. This collaboration leverages intelligently designed integrated hardware and software solutions, powered by **Artificial Intelligence**, to provide comprehensive support for mining operations.

- Core Scanning
- Spector Geo
  - Artificial Intelligence Assisted Mark Up
  - Geological Logging with predictive Artificial Intelligence
- Spector Ingest
  - Image Management
  - Import both new and historical images for interpretation