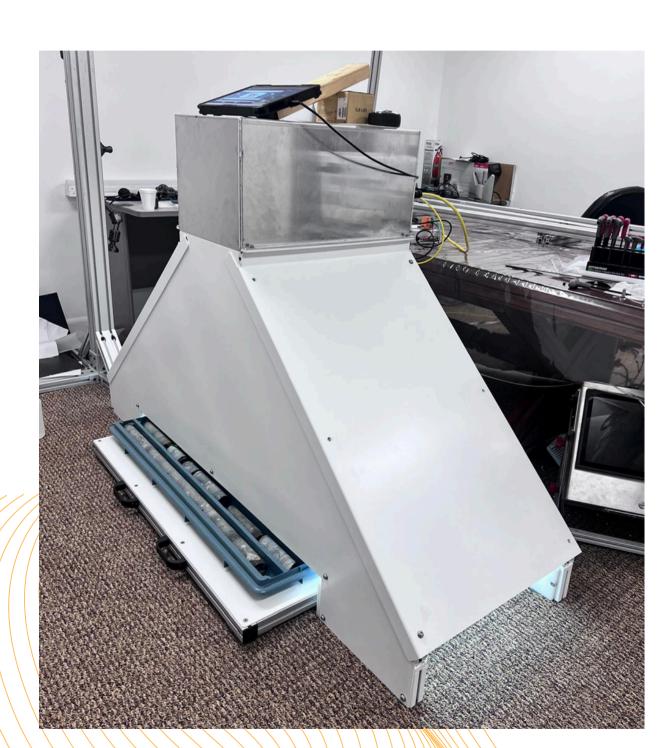

# Currently in development and recently deployed for testing: The Drillside Imaging Unit