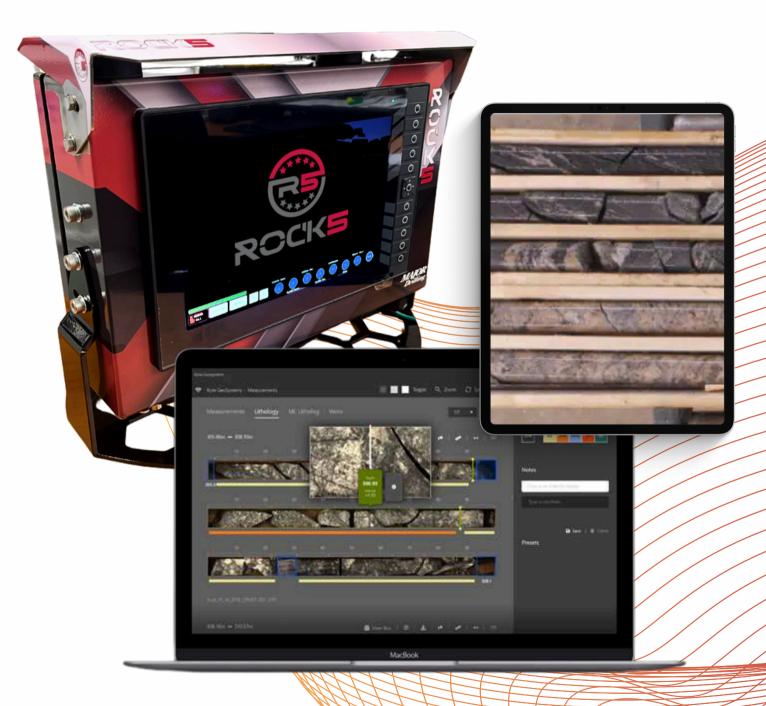

#### Rock5

Our advanced Rock5 technology optimizes drill performance and safety. With adaptability to various drill models, it offers an in-house designed dashboard that tracks drill function pressures, water usage and much more.

With imaging captured drillside at Major Drilling customer projects, KORE Geosystems enhances the value extracted from geological data. This collaboration leverages intelligently designed integrated hardware and software solutions, powered by **Artificial Intelligence**, to provide comprehensive support for mining operations.

- Core Scanning
- Spector Geo
  - Artificial Intelligence Assisted Mark Up
  - Geological Logging with predictive Artificial Intelligence
- Spector Ingest
  - Image Management
  - Import both new and historical images for interpretation