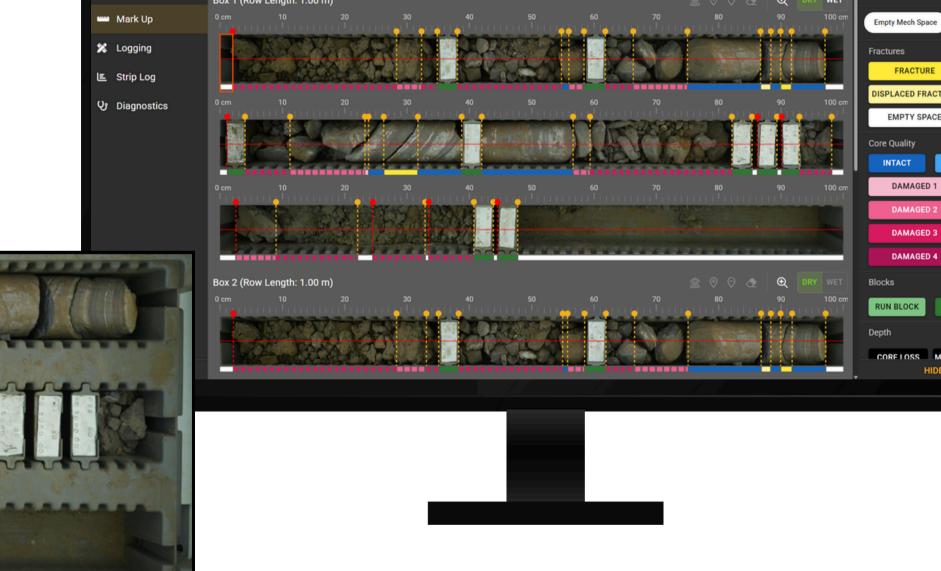

- Core Scanning
- Spector Geo
  - Artificial Intelligence Assisted Mark Up
  - Geological Logging with predictive Artificial Intelligence
- Spector Ingest
  - Image Management
  - Import both new and historical images for interpretation