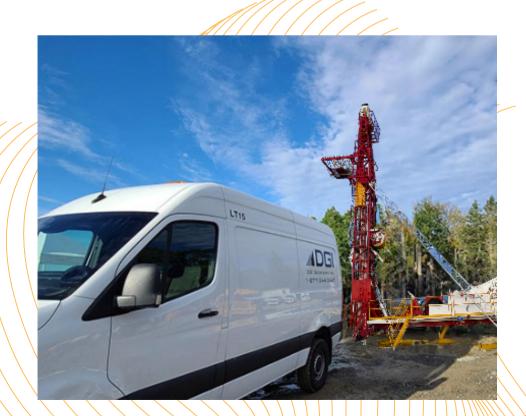

# Currently in development and recently deployed for testing: The Drillside Imaging Unit