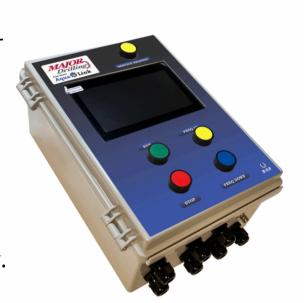

#### **MTB Mobile + Portal**

MTB Mobile captures daily drill reports electronically from the field and submits them directly into our Time & Billing system. Our Portal then provides access to these reports in real-time.