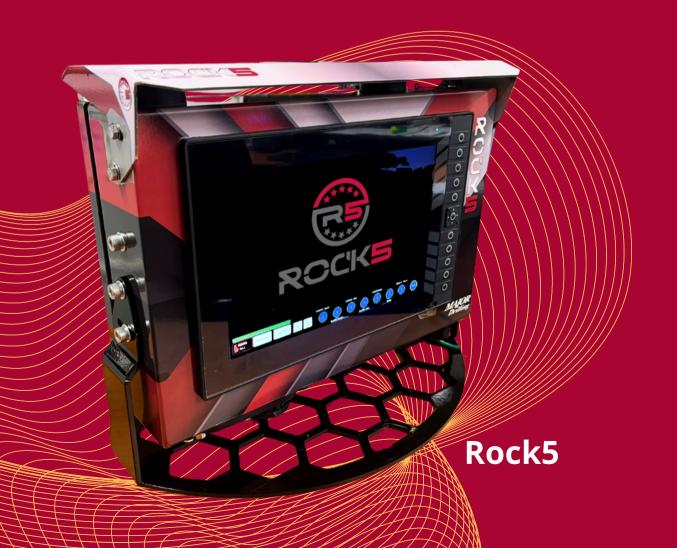

#### Rock5

Our advanced Rock5 technology optimizes drill performance and safety. With adaptability to various drill models, it offers an in-house designed dashboard that tracks drill function pressures, water usage and much more.