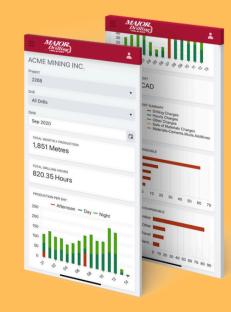

#### **MTB Mobile + Portal**

MTB Mobile captures daily drill reports electronically from the field and submits them directly into our Time & Billing system. Our Portal then provides access to these reports in real-time.